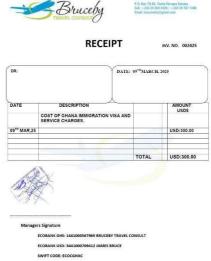

Example of Visa On Arrival Certificate (Digital)

Example of Visa Application Receipt (Digital)