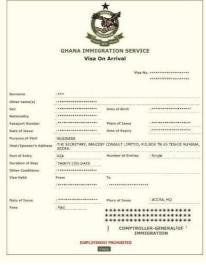

Example of Visa On Arrival Certificate (Digital)

Example of Visa Application Receipt (Digital)